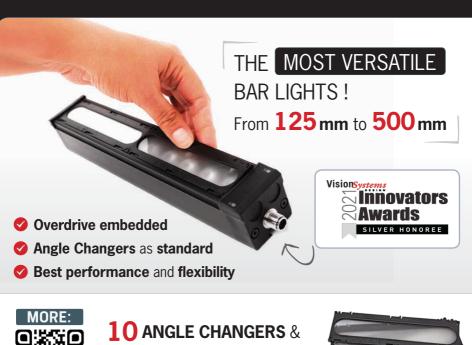

## The widest range...

FOR FOOD, BEVERAGE & PHARMACEUTICAL

MACHINE VISION APPLICATIONS

From **125 mm** to **1250 mm** 

## **Modular BAR**

polarisers change the illumination angle very EASILY!

www.tpl-vision.com WWW. COI-VISIOH, COTH

+44 (0)1738 310 392 contact@tpl-vision.co.uk

eatures and presentations liable to modifications without prior notice.