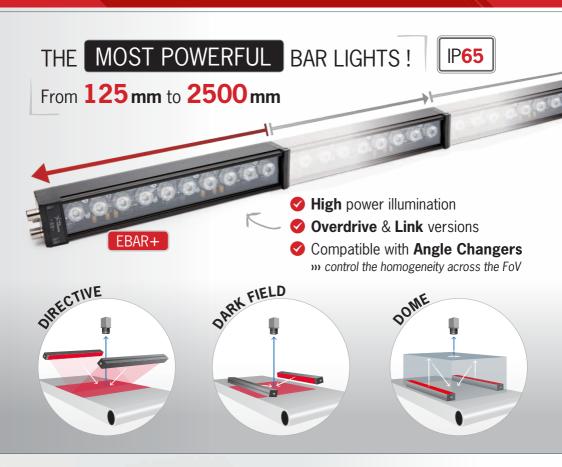

## **Modular BAR**

polarisers change the illumination angle very EASILY!

www.tpl-vision.com WWW. COI-VISIOH, COTH

+44 (0)1738 310 392 contact@tpl-vision.co.uk

eatures and presentations liable to modifications without prior notice.