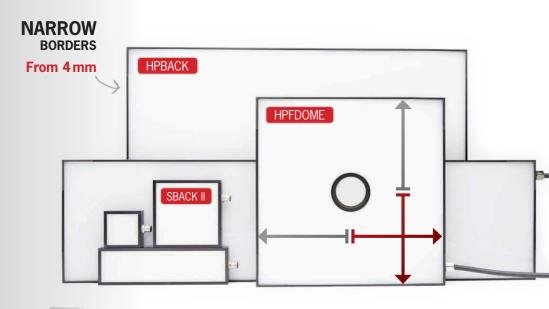

## ...for the largest FOV.

THE LARGEST FLAT ILLUMINATION PANELS!

From 50x50 to 900x900 or 1900x400 mm

Distance: up to **4 meters**.